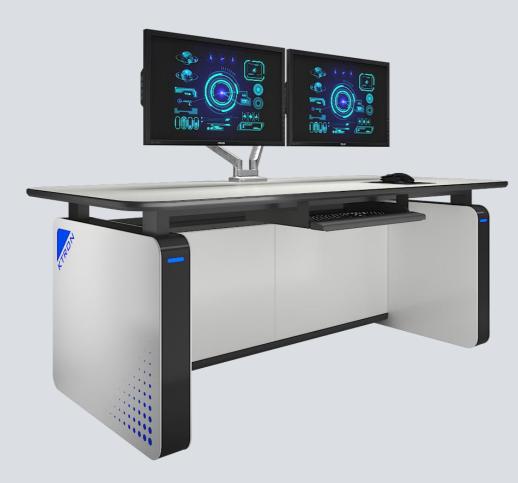

## Classic Console

The new generation of Console series, the optimization and innovation of appearance and function

### Classic console KCA series

The new generation of KCA series, the optimization and innovation of appearance and function