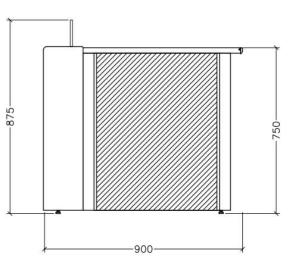

### Size parameters

Appearance size: D=900MM H=750MM W=U+200MM

Module width size U: U=1200MM

Base cabinet space: W=1160MM D=400MM

### Size parameters

Appearance size: D=900MM H=750MM W=U+200MM

Module width size U: U=1200MM

Base cabinet space : W=1160MM D=400MM