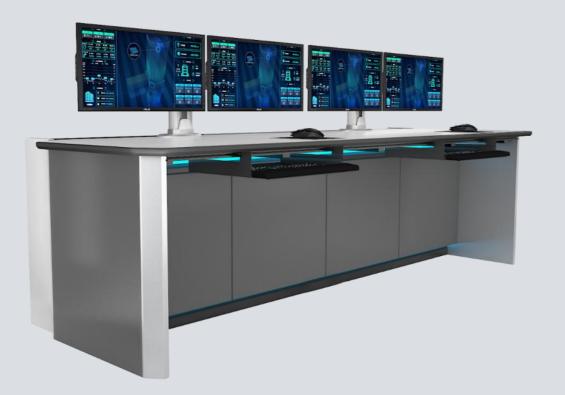

### Classic console KCA series

The new generation of KCA series, the optimization and innovation of appearance and function