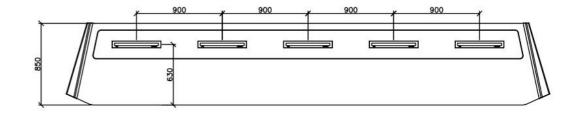

### MTH-22

### Size parameters

Appearance size: D=1200MM H=2100MM W=2400MM

COMBINATION: Neno

Base cabinet space: Neno