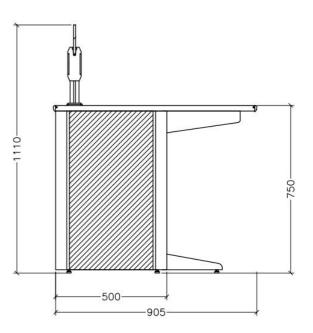

#### Size parameters

Appearance size: D=1490MM H=750MM W=U+200MM

Module width size U: U=1200MM

Base cabinet space : W=1160MM D=400MM

### Classic console KCB series

The new generation of KCB series, the optimization and innovation of appearance and function

Appearance size: D=1500MM H=750MM W=U+200MM

Module width size U: U=1200MM

Base cabinet space : W=1160MM D=400MM