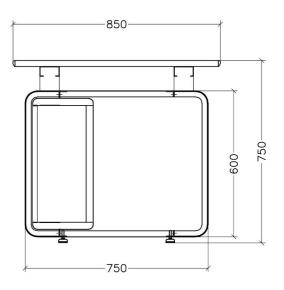

#### Size parameters

Appearance size: D=850MM H=750MM W=U+200MM

Module width size U: U=1200MM

Base cabinet space: W=1160MM D=400MM