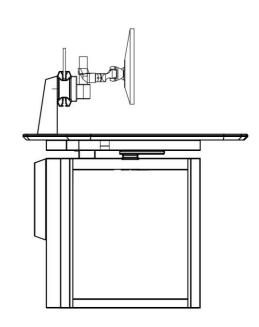

### KCB-H-S

#### CONTROL ROOM CONSOLE PROVIDER

### Classic console KCB series

The new generation of KCB series, the optimization and innovation of appearance and function

#### Size parameters

Appearance size: D=850MM H=750MM W=U+200MM

Module width size U: U=1200MM

Base cabinet space: W=1160MM D=400MM