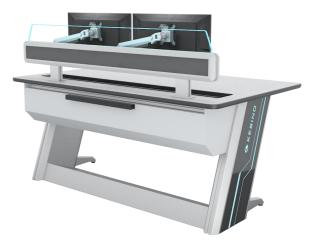

### KCA-22-P

#### **CONTROL ROOM CONSOLE PROVIDER**

### Classic console KCA series

The new generation of KCA series, the optimization and innovation of appearance and function

### Size parameters

Appearance size: D=900MM H=750MM W=U+200MM

Module width size U: U=1200MM

Base cabinet space : W=1160MM D=400MM