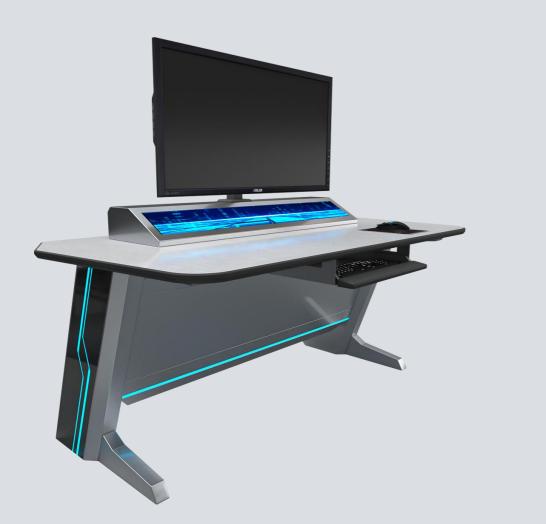

e and function



### Size parameters

Appearance size: D=1000MM H=750MM W=U+200MM

Module width size U: U=1200MM

Base cabinet space: W=1160MM D=400MM



### KCF-22-P

#### **CONTROL ROOM CONSOLE PROVIDER**



### Classic console KCF series

The new generation of KCF series, the optimization and innovation of appearance and function



#### Size parameters

Appearance size: D=1000MM H=750MM W=U+200MM

Module width size U: U=1200MM

Base cabinet space: W=1160MM D=400MM



### KCG-22

#### CONTROL ROOM CONSOLE PROVIDER



### Classic console KCG series

The new generation of KCG series, the optimization and innovation of appearance and function



### Size parameters

Appearance size: Neno

COMBINATION: Neno

Base cabinet space: Neno



### KCG-22-5

#### **CONTROL ROOM CONSOLE PROVIDER**



### Classic console KCG series

The new generation of KCG series, the optimization and innovation of appearance and function



### Size parameters

Appearance size: Neno

COMBINATION: Neno

Base cabinet space: Neno



### KCH-ZZ-A

#### **CONTROL ROOM CONSOLE PROVIDER**



### Classic console KCH series

The new generation of KCH series, the optimization and innovation of appearance and function



Size parameters

Appearance size: D==755MM H=700MM W=1400MM



### KCH-22-B

#### **CONTROL ROOM CONSOLE PROVIDER**



### Classic console KCH series

The new generation of KCH series, the optimization and innovation of appearance and function



### Size parameters

Appearance size: Neno

COMBINATION: Neno

Base cabinet space: Neno



# Classic

Console

The new generation of Console series,