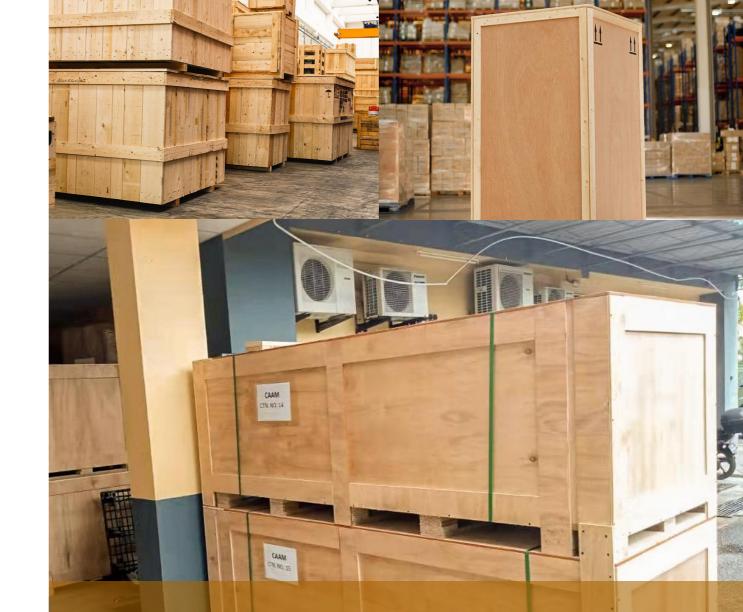

### Fumigation-free wooden box packaging

The panel is flat, not easy to deform, and is reinforced with high-strength screws, which has good firmness and high compressive resistance and high load-bearing performance.

No pests, no fumigation, no inspection, and direct export

### Fumigation-free wooden box packaging