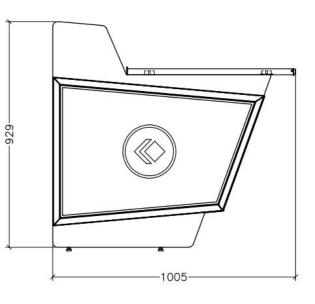

#### Size parameters

Appearance size: D=1000MM H=750MM W=U+200MM

Module width size U: U=1200MM

Base cabinet space: W=1160MM D=400MM