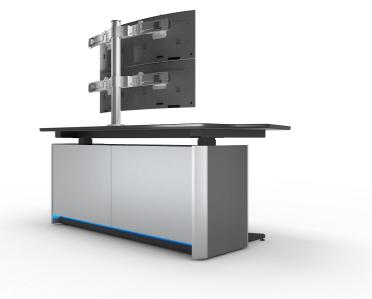

## Classic Console

The new generation of Console series, the optimization and innovation of appearance and function

### KCA-22

#### **CONTROL ROOM CONSOLE PROVIDER**

### Classic console KCA series

The new generation of KCA series, the optimization and innovation of appearance and function

### Size parameters

Appearance size: D=900MM H=750MM W=U+200MM

Module width size U: U=1200MM

Base cabinet space: W=1160MM D=400MM