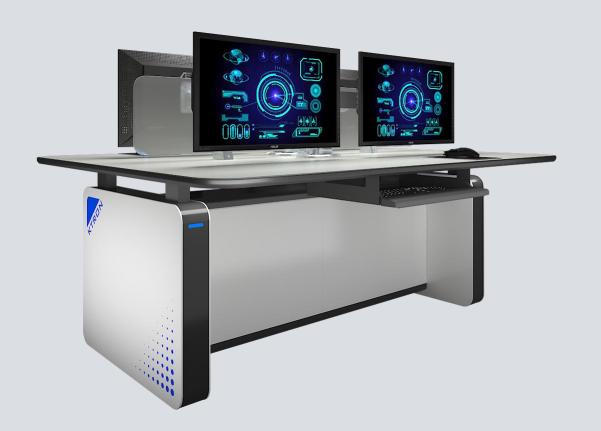

## Classic Console

The new generation of Console series, the optimization and innovation of appearance and function

### KCA-22

#### **CONTROL ROOM CONSOLE PROVIDER**

### Classic console KCA series

The new generation of KCA series, the optimization and innovation of appearance and function

### Size parameters

Appearance size: D=900MM H=750MM W=U+200MM

Module width size U: U=1200MM

Base cabinet space: W=1160MM D=400MM