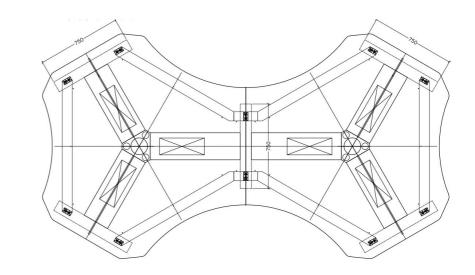

#### Size parameters

Appearance size: Neno

COMBINATION: Neno

Base cabinet space : Neno