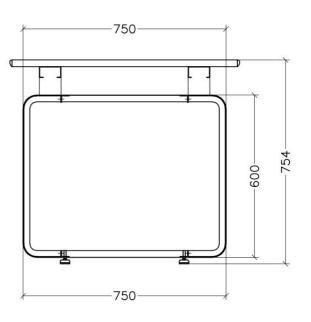

### Size parameters

Appearance size: D=900MM H=750MM W=U+200MM

Module width size U: U=1200MM

Base cabinet space: W=1160MM D=400MM