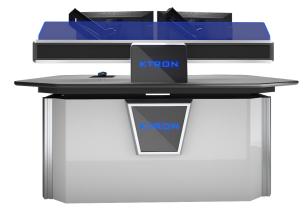

### Size parameters

Appearance size: D=1200MM H=2100MM W=2400MM

COMBINATION: Neno

Base cabinet space: Neno