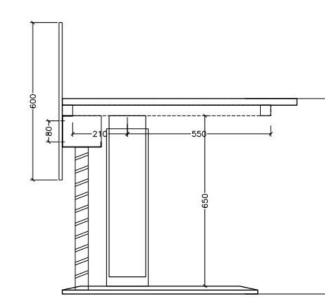

### Size parameters

Appearance size: D=900MM H=750MM W=U+200MM

Module width size U: U=1200MM

Base cabinet space: W=1160MM D=400MM