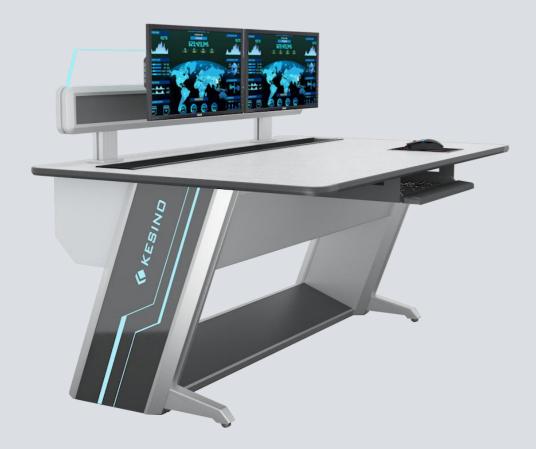

### KCA-22-P

#### **CONTROL ROOM CONSOLE PROVIDER**

### Classic console KCA series

The new generation of KCA series, the optimization and innovation of appearance and function

### Size parameters

Appearance size: D=900MM H=750MM W=U+200MM

Module width size U: U=1200MM

Base cabinet space : W=1160MM D=400MM