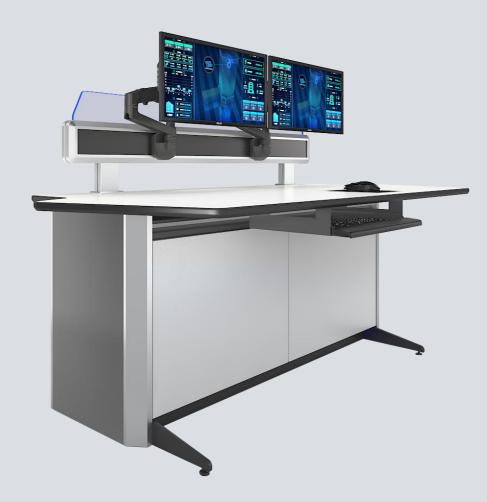

## Classic Console

The new generation of Console series, the optimization and innovation of appearance and function

### Classic console KCA series

The new generation of KCA series, the optimization and innovation of appearance and function