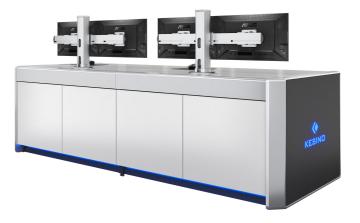

### KCA-22

#### **CONTROL ROOM CONSOLE PROVIDER**

### Classic console KCA series

The new generation of KCA series, the optimization and innovation of appearance and function

### Size parameters

Appearance size: D=900MM H=750MM W=U+200MM

Module width size U: U=1200MM

Base cabinet space: W=1160MM D=400MM