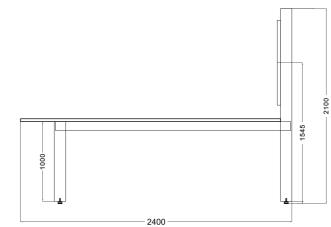

### MTH-22

### Size parameters

Appearance size: D=1200MM H=2100MM W=2400MM

COMBINATION: Neno

Base cabinet space: Neno