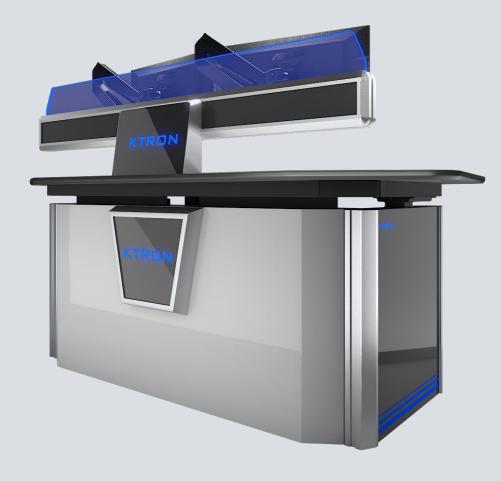

### Size parameters

Appearance size: D=1200MM H=2100MM W=2400MM

COMBINATION: Neno

Base cabinet space: Neno