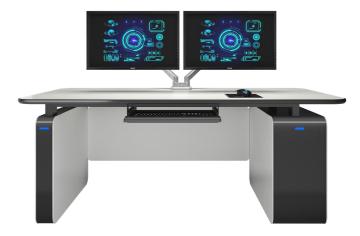

## Classic Console

The new generation of Console series, the optimization and innovation of appearance and function

### KCA-22

#### **CONTROL ROOM CONSOLE PROVIDER**

### Classic console KCA series

The new generation of KCA series, the optimization and innovation of appearance and function

### Size parameters

Appearance size: D=900MM H=750MM W=U+200MM

Module width size U: U=1200MM

Base cabinet space: W=1160MM D=400MM