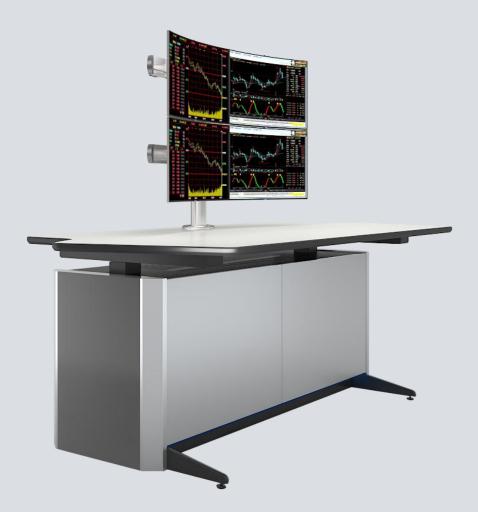

## Classic Console

The new generation of Console series, the optimization and innovation of appearance and function

### KCA-22

#### **CONTROL ROOM CONSOLE PROVIDER**

### Classic console KCA series

The new generation of KCA series, the optimization and innovation of appearance and function

### Size parameters

Appearance size: D=900MM H=750MM W=U+200MM

Module width size U: U=1200MM

Base cabinet space: W=1160MM D=400MM