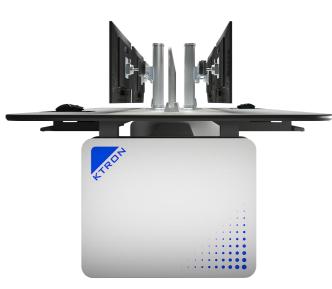

### KTC-22-X

**CONTROL ROOM CONSOLE PROVIDER** 

### Classic console KTC series

The new generation of KTC series, the optimization and innovation of appearance and function

#### Size parameters

Appearance size: D=1050MM H=750MM W=1200MM