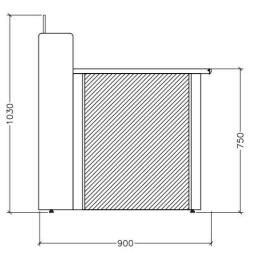

### Size parameters

Appearance size: D=900MM H=750MM W=U+200MM

Module width size U: U=1200MM

Base cabinet space: W=1160MM D=400MM