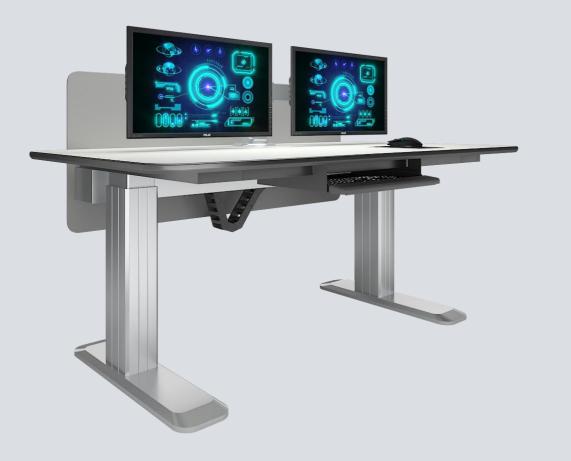

### KCA-22-P

#### **CONTROL ROOM CONSOLE PROVIDER**

### Classic console KCA series

The new generation of KCA series, the optimization and innovation of appearance and function

### Size parameters

Appearance size: D=900MM H=750MM W=U+200MM

Module width size U: U=1200MM

Base cabinet space : W=1160MM D=400MM