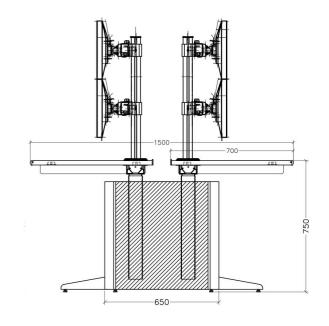

### Classic console KCA series

The new generation of KCA series, the optimization and innovation of appearance and function

### Size parameters

Appearance size: D=900MM H=750MM W=U+200MM

Module width size U: U=1200MM

Base cabinet space: W=1160MM D=400MM