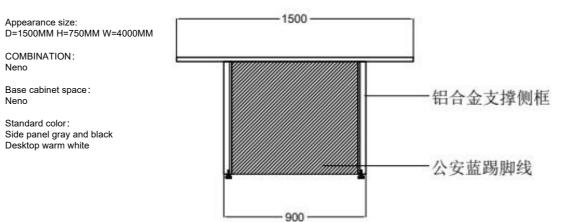

#### Size parameters

Neno

Neno

Appearance size: D=1850MM H=750MM W=4570MM 1850 -COMBINATION: Base cabinet space: Standard color: Side panel gray and black Desktop warm white 铝合金支撑侧框 -1100 -