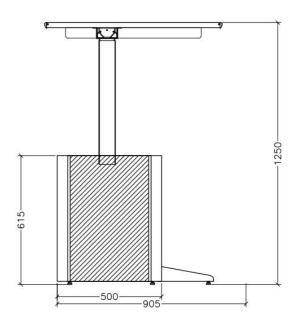

### Size parameters

Appearance size: D=900MM H=750MM W=U+200MM

Module width size U: U=1200MM

Base cabinet space: W=1160MM D=400MM