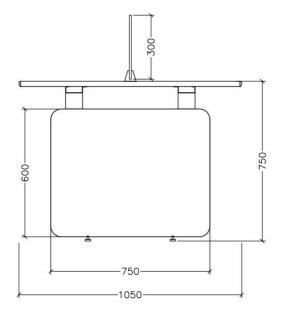

ize: Neno

COMBINATION: Neno

Base cabinet space: Neno



### KTC-22-A

**CONTROL ROOM CONSOLE PROVIDER** 



### Classic console KTC series

The new generation of KTC series, the optimization and innovation of appearance and function



### Size parameters

Appearance size: D=850MM H=750MM W=1200MM



### KTC-22-B

#### **CONTROL ROOM CONSOLE PROVIDER**



### Classic console KTC series

The new generation of KTC series, the optimization and innovation of appearance and function



### Size parameters

Appearance size: D=850MM H=750MM W=1200MM



### KTC-22-X

**CONTROL ROOM CONSOLE PROVIDER** 



### Classic console KTC series

The new generation of KTC series, the optimization and innovation of appearance and function



#### Size parameters

Appearance size: D=1050MM H=750MM W=1200MM



### KTC-22-X

CONTROL ROOM CONSOLE PROVIDER

### Classic console KTC series

The new generation of KTC series, the optimization and innovation of appearance and function











# Meeting

The new generation of meeting series, the optimization and innovation of appearance and function

Technology / Thought / Commitment -

2021

### MTA-22

CONTROL ROOM CONSOLE PROVIDER

### Intelligent console MTA series

The new generation of MTA series, the optimization and innovation of appearance and function





### Size parameters



### MTB-22

### Intelligent console **MTB** series

The new generation of MTB series, the optimization and innovation of appearance and function





#### Size parameters

Neno

Neno

Appearance size: D=1850MM H=750MM W=4570MM 1850 -COMBINATION: Base cabinet space: