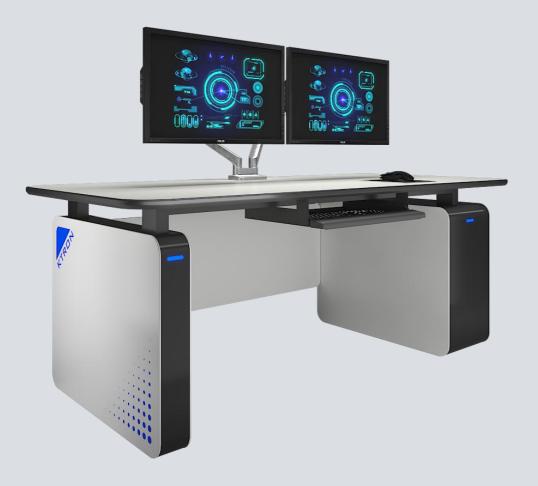

## Classic Console

The new generation of Console series, the optimization and innovation of appearance and function

### KCA-22

#### **CONTROL ROOM CONSOLE PROVIDER**

### Classic console KCA series

The new generation of KCA series, the optimization and innovation of appearance and function

### Size parameters

Appearance size: D=900MM H=750MM W=U+200MM

Module width size U: U=1200MM

Base cabinet space: W=1160MM D=400MM