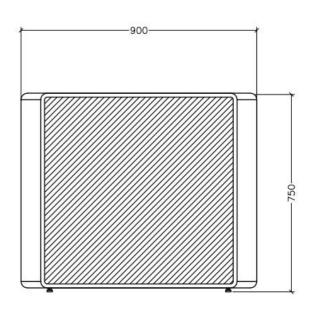

### Size parameters

Appearance size: D=900MM H=750MM W=U+200MM

Module width size U: U=1200MM

Base cabinet space: W=1160MM D=400MM