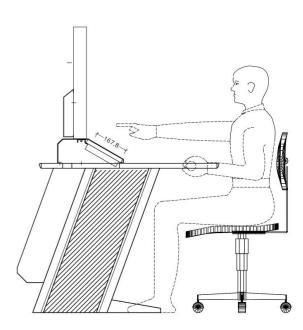

sic console KCF series

The new generation of KCF series, the optimization and innovation of appearance and function



#### Size parameters

Appearance size: D=1000MM H=750MM W=U+200MM

Module width size U: U=1200MM

Base cabinet space: W=1160MM D=400MM



### KCG-22

#### CONTROL ROOM CONSOLE PROVIDER



### Classic console KCG series

The new generation of KCG series, the optimization and innovation of appearance and function



### Size parameters

Appearance size: Neno

COMBINATION: Neno

Base cabinet space: Neno



### KCG-22-5

#### **CONTROL ROOM CONSOLE PROVIDER**



### Classic console KCG series

The new generation of KCG series, the optimization and innovation of appearance and function



### Size parameters

Appearance size: Neno

COMBINATION: Neno

Base cabinet space: Neno



### KCH-ZZ-A

#### **CONTROL ROOM CONSOLE PROVIDER**



### Classic console KCH series

The new generation of KCH series, the optimization and innovation of appearance and function



Size parameters

Appearance size: D==755MM H=700MM W=1400MM



### KCH-22-B

#### **CONTROL ROOM CONSOLE PROVIDER**



### Classic console KCH series

The new generation of KCH series, the optimization and innovation of appearance and function



### Size parameters

Appearance size: Neno

COMBINATION: Neno

Base cabinet space: Neno



# Classic

Console

The new generation of Console series, the optimization and innovation of appearance and function

Technology / Thought / Commitment

### KTH-22

#### CONTROL ROOM CONSOLE PROVIDER



### Classic console KTH series

The new generation of KTH series, the opt