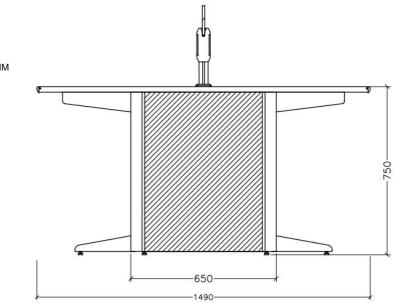

#### Size parameters

Appearance size: D=1490MM H=750MM W=U+200MM

Module width size U: U=1200MM

Base cabinet space : W=1160MM D=400MM