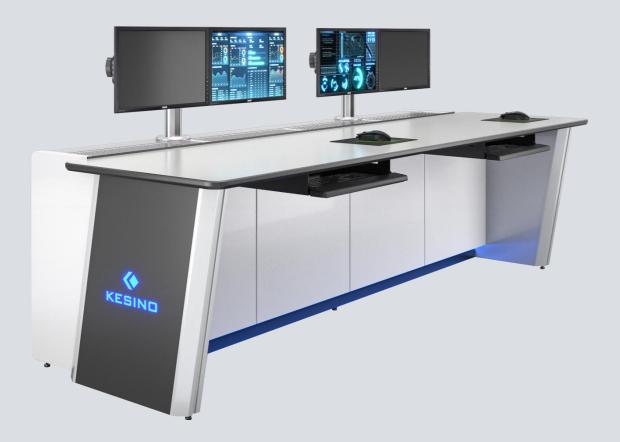

### Classic console KCA series

The new generation of KCA series, the optimization and innovation of appearance and function

### Size parameters

Appearance size: D=900MM H=750MM W=U+200MM

Module width size U: U=1200MM

Base cabinet space: W=1160MM D=400MM