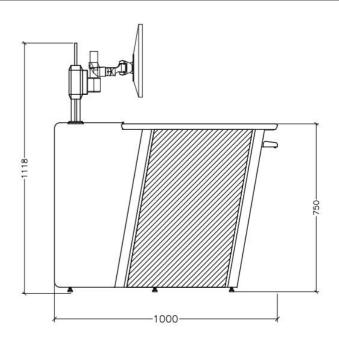

### Size parameters

Appearance size: D=900MM H=750MM W=U+200MM

Module width size U: U=1200MM

Base cabinet space: W=1160MM D=400MM