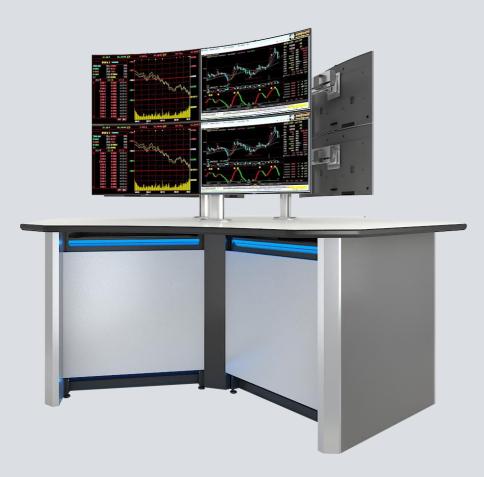

### Classic console KCB series

The new generation of KCB series, the optimization and innovation of appearance and function

### Size parameters

Appearance size: D=900MM H=750MM W=U+200MM

Module width size U: U=1200MM

Base cabinet space : W=1160MM D=400MM