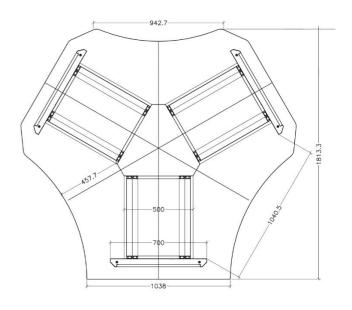

### Size parameters

Appearance size: D=1200MM H=2100MM W=2400MM

COMBINATION: Neno

Base cabinet space: Neno