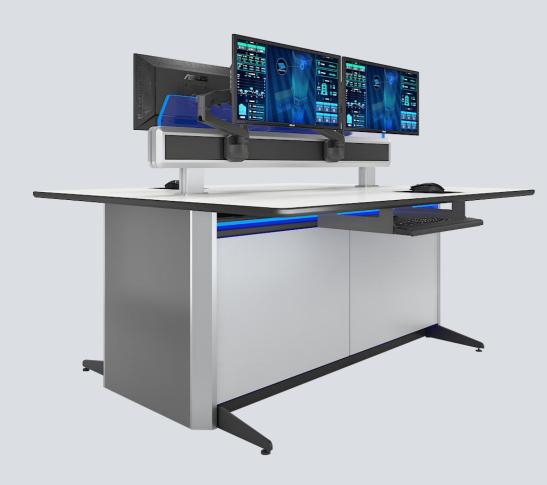

## Classic Console

The new generation of Console series, the optimization and innovation of appearance and function

### Classic console KCA series

The new generation of KCA series, the optimization and innovation of appearance and function