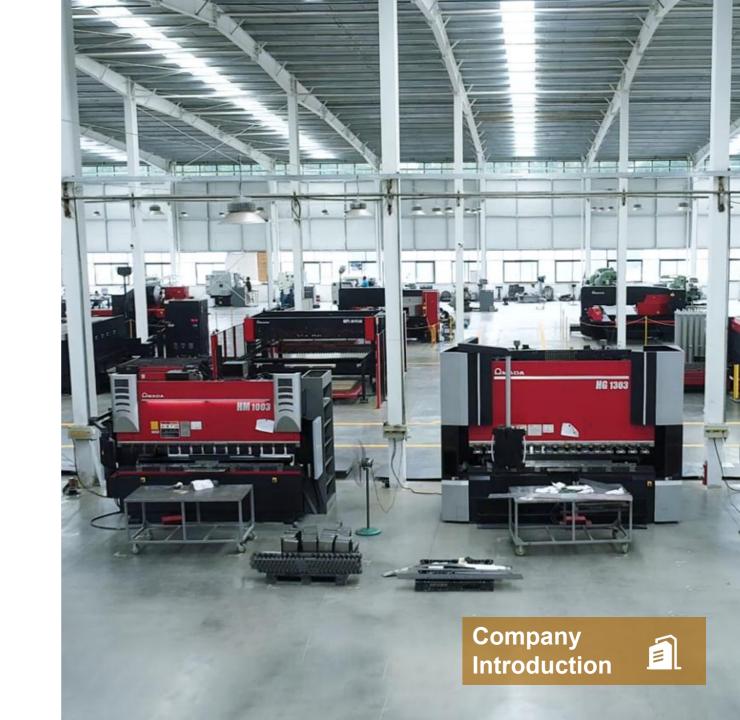

### **Factory area**

The company covers an area of 130,000 square meters and has a large-scale science fiction exhibition hall of 1,200 square meters.

### Equipment

Has introduced a number of high-precision processing equipment, automatic AMADA laser cutting machine, AMADA CNC turret punch, AMADA CNC bending machine, automatic welding robot and various processing equipment, and built a sheet metal spraying workshop and processing equipment workshop.