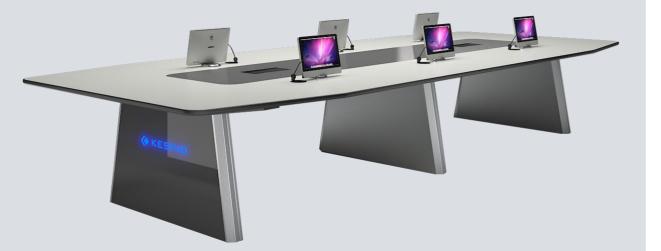

# Meeting

The new generation of meeting series, the optimization and innovation of appearance and function

Technology / Thought / Commitment -

2021

### MTB-22

### Intelligent console **MTB** series

The new generation of MTB series, the optimization and innovation of appearance and function

#### Size parameters

Neno

Neno

Appearance size: D=1850MM H=750MM W=4570MM 1850 -COMBINATION: Base cabinet space: Standard color: Side panel gray and black Desktop warm white 铝合金支撑侧框 -1100 -