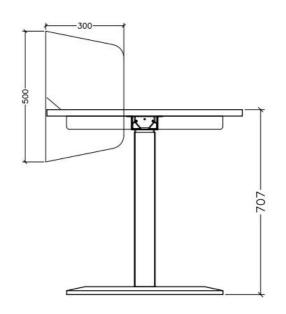

### Size parameters

Appearance size: D=900MM H=750MM W=U+200MM

Module width size U: U=1200MM

Base cabinet space: W=1160MM D=400MM