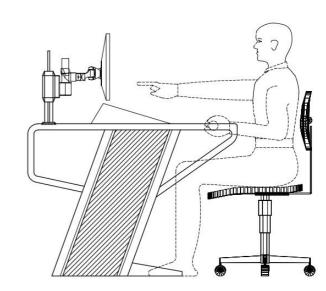

KCF series, the optimization and innovation of appearance and function



### Size parameters

Appearance size: D=1000MM H=750MM W=U+200MM

Module width size U: U=1200MM

Base cabinet space: W=1160MM D=400MM



### KCF-22-P

#### **CONTROL ROOM CONSOLE PROVIDER**



### Classic console KCF series

The new generation of KCF series, the optimization and innovation of appearance and function



#### Size parameters

Appearance size: D=1000MM H=750MM W=U+200MM

Module width size U: U=1200MM

Base cabinet space: W=1160MM D=400MM



### KCG-22

#### CONTROL ROOM CONSOLE PROVIDER



### Classic console KCG series

The new generation of KCG series, the optimization and innovation of appearance and function



### Size parameters

Appearance size: Neno

COMBINATION: Neno

Base cabinet space: Neno



### KCG-22-5

#### **CONTROL ROOM CONSOLE PROVIDER**



### Classic console KCG series

The new generation of KCG series, the optimization and innovation of appearance and function



### Size parameters

Appearance size: Neno

COMBINATION: Neno

Base cabinet space: Neno



### KCH-ZZ-A

#### **CONTROL ROOM CONSOLE PROVIDER**



### Classic console KCH series

The new generation of KCH series, the optimization and innovation of appearance and function



Size parameters

Appearance size: D==755MM H=700MM W=1400MM



### KCH-22-B

#### **CONTROL ROOM CONSOLE PROVIDER**



### Classic console KCH series

The new generation of KCH series, the optimization and innovation of appearance and function



### Size parameters

Appearance size: Neno

COMBINATION: Neno

Base cabinet space: Neno



#