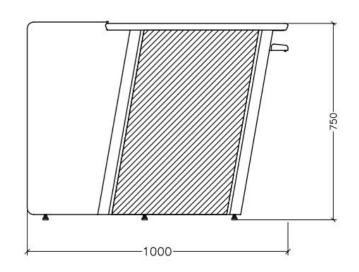

#### Size parameters

Appearance size: D=1000MM H=750MM W=U+200MM

Module width size U: U=1200MM

Base cabinet space: W=1160MM D=400MM