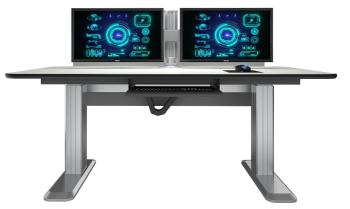

### Size parameters

Appearance size: D=900MM H=750MM W=U+200MM

Module width size U: U=1200MM

Base cabinet space: W=1160MM D=400MM